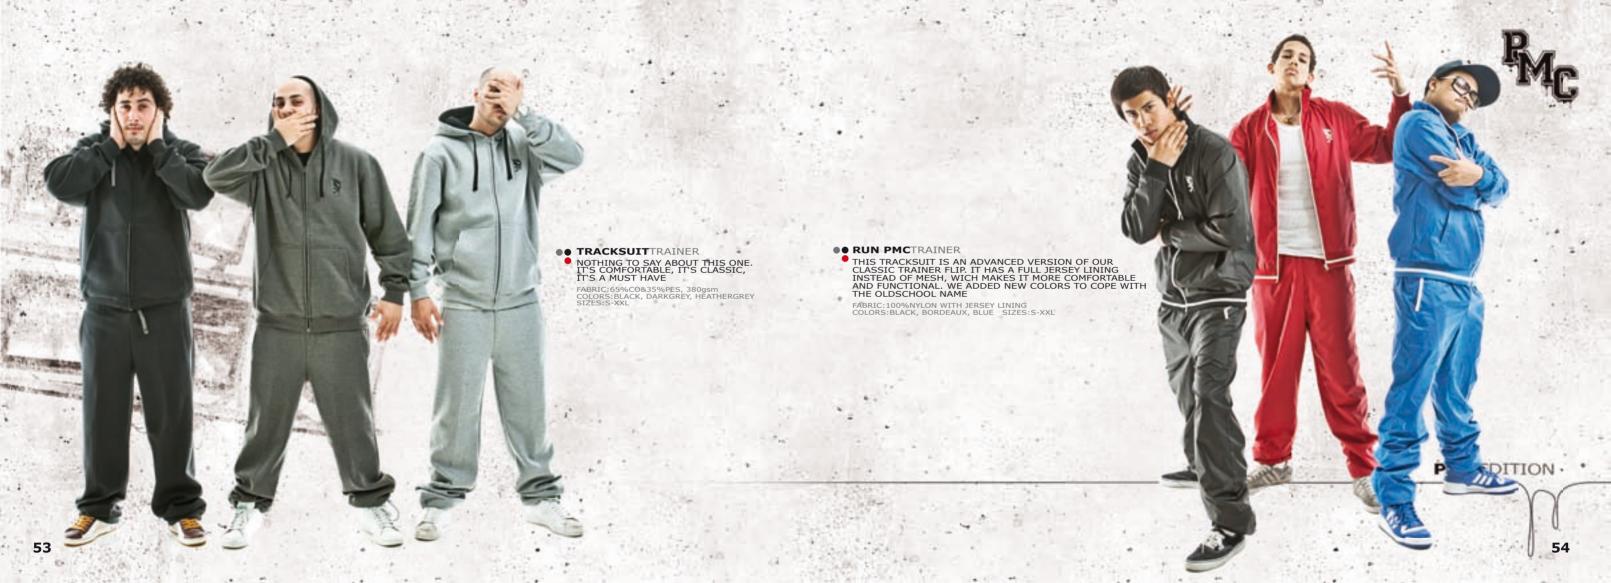

# PMCEDITION - \*.

MELLOWSWEATPANTS
 EXTRAORDINARY PANT, VERY COMFORTABLE. YOU MIGHT NOT WANT TO WEAR ANY OTHER PANTS ANYMORE.

FABRIC:65%CO&35%PES, 350GSM COLORS:DARKGREY, BLACK SIZES:30-38

• HALFTIMESWEATSHORTS
• VERY COMFORTABLE SHORTS IN A SOFT FLEECE FABRIC. 2 CLASSIC COLORS

FABRIC:65%CO&35%PES, 350GSM COLORS:DARKGREY, BLACK SIZES:S-XXL