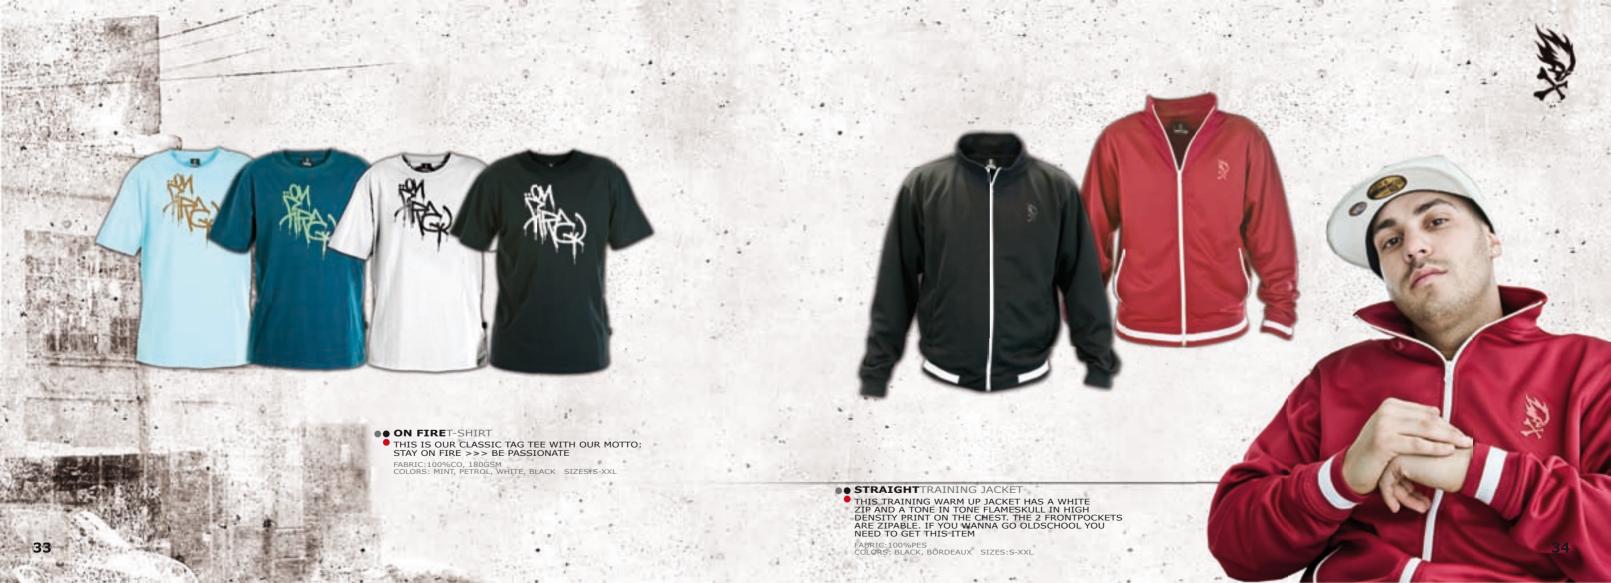

# . ON FIREEDITION

- FLAMESKULLT-SHIRT

   THIS IS OUR SIGNATURE TEE IN NICE COLOR-COMBOS. BROKEN BONES FOR THE HARD WORK, FLAMES FOR THE PASSION THAT BURNS INSIDE, SKULL CAUSE IT IS ALL IN YOUR HEAD

  FABRIC: 100%CO, 180GSM COLORS: GREEN/YELLOW, PURPLE, BLACK, BROWN SIZES: S-XXL

#### • OLDSCHOOLWINDBREAKER

THIS WATER REPELLENT OLDSCHOOL CLASSIC WITH A FULL INNER MESH LINING THAT MAKES FOR A SUPER COMFORTABLE FIT. THE FLAMESKULL LOGO IS PRESENTED ON THE CHEST AND PYROMANIAC ALONG THE SIDE OF THE HOOD

FABRIC: 100%NYLON WITH MESH LINING COLOR: BLACK/GREY SIZES: S-XXL

## • TROPICAWINDBREAKER

THIS ONE IS WICKED. THIS WINDBREAKER IS SO HOT, THAT YOU ARE GOING TO SMOKE THE RAINDROPS. ITS WATER REPELLENT WITH A FULL MESH LINING. THE FLAMESKULL LOGO IS PRESENTED ON THE CHEST AND PYROMANIAC ALONG THE SIDE OF THE HOOD

FABRIC: 100%NYLON WITH MESH LINING COLOR: LIME/YELLOW SIZES: S-XXL