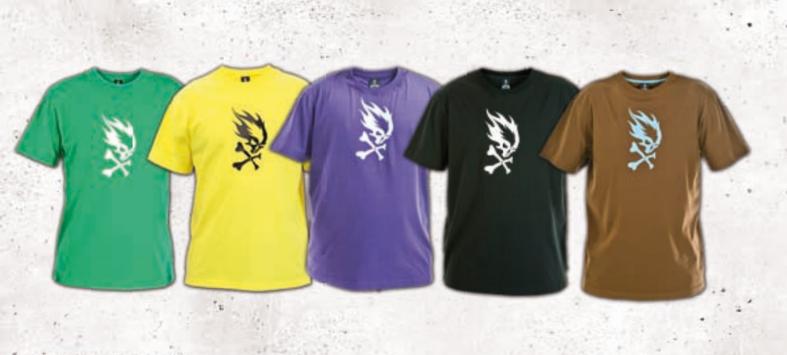

# . ON FIREEDITION

- FLAMESKULLT-SHIRT

   THIS IS OUR SIGNATURE TEE IN NICE COLOR-COMBOS. BROKEN BONES FOR THE HARD WORK, FLAMES FOR THE PASSION THAT BURNS INSIDE, SKULL CAUSE IT IS ALL IN YOUR HEAD

  FABRIC: 100%CO, 180GSM COLORS: GREEN/YELLOW, PURPLE, BLACK, BROWN SIZES: S-XXL