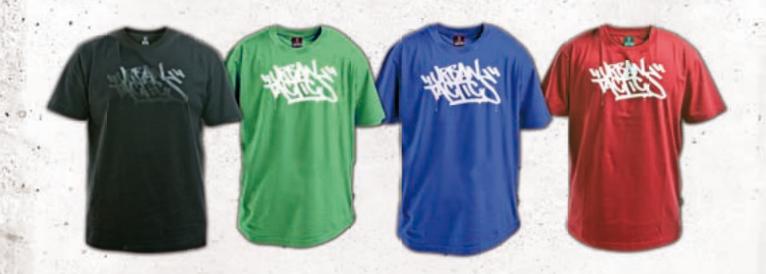

# •• URBAN TACTICST-SHIRT

WE PRESENT A NEW TAG TEE: URBAN TACTICS! IN FRESH COLOR COMBOS. BIG UPS HOMBRE. URBAN TACTICS STANDS FOR ALL URBAN ELEMENTS WE AS PYROMANIAC STAND FOR. IF YOU WANNA BELONG TO THIS LIFESTYLE, YOU BETTER GET YOURSELF ONE OF THESE TEES

FABRIC:100%CO, 180GSM COLORS. BLACK, CELTIC, BLUE, BORDEAUX SIZES:S-XXL