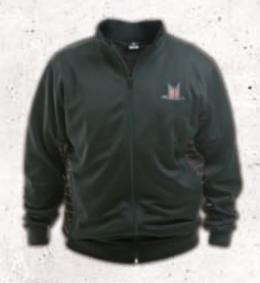

# TOASTEDITION

● FAB69ZIPJACKET

FABULOUS POLYESTER ZIPJACKET. THIS ONE IS VERY SIMPLE. ONCE YOU TAKE A CLOSER LOOK, YOU WILL SEE THE DETAILS. PRINTED STRIPES IN RED ALONG THE SLEEVES AND ON THE SIDE PANELS..

FABRIC:100%PES COLORS:BLACK SIZES:S-XXL