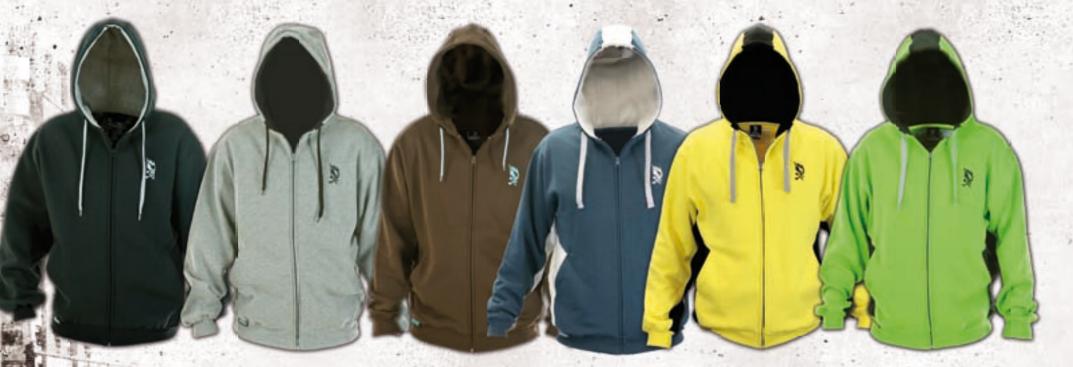

# • PITCHZIPHOODY

THE PITCH IS OUR CLASSIC ZIPHOODY AND ONE OF OUR ALLTIME BESTSELLERS. THERE IS A SMALL FLAMESKULL LOGO EMBROIDERED ON THE
CHEST. THE CONTRAST COLOUR HOOD LINING ADDS TO COMFORT. THERE
IS PYROMANIAC EMBROIDERED ALONG THE RIGHT SIDE OF THE HOOD.
THE EYELETS HAVE AN ANTIQUE FINISH AND ARE ATTACHED ONTO SUEDE
PATCHES

FABRIC:65%CO835%PES, 380GSM COLORS: BLACK, HEATHERGREY, BROWN, PETROL, YELLOW, LIME SIZES:S-XXL

# • ROYALEHOODY

THE ROYALE (PRONOUNCED ROY-AL) WITH ITS RAGLAN CUT FOR A COMFORTABLE FIT HAS A SMALL FLAMESKULL LOGO EMBROIDERED ON THE CHEST. THE DETAILS GO ON WITH 2 BY 1 RIB MOHAWK PATCH ON THE HOOD AND THE POCKET OPENINGS

FABRIC:65%CO&35%PES, 380GSM COLORS:HEATHERGREY, BLACK SIZES:S-XXL

- NIGHT TRAINT-SHIRT
   VERY DETAILED ARTWORK FROM OUR VERY TALENTED BUDDY HOMBRE. WICKED!!! THE T-SHIRT IS SOFTWASHED AND MADE OF A COMBED COTTON FABRIC.