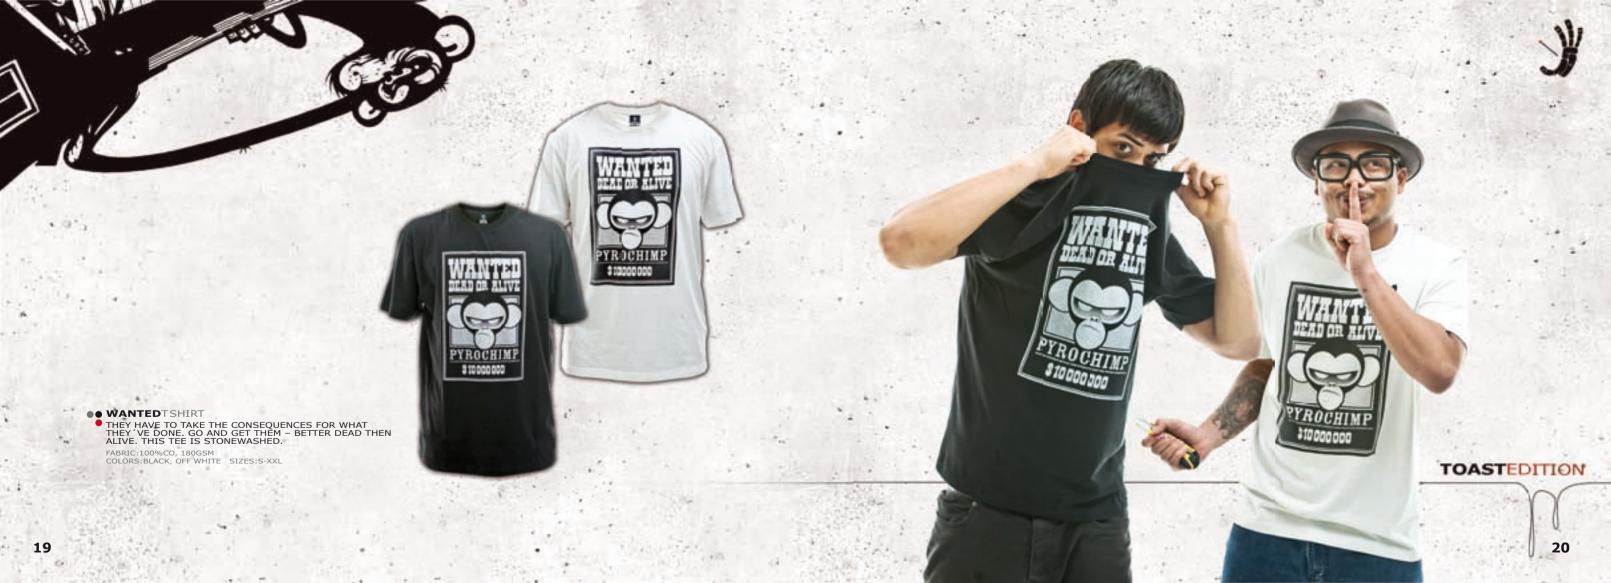

# • CHIMPS LOGOTSHIRT

YEAH RIGHT. THE PYROCHIMPS HAVE THEIR OWN LOGO. THEY ARE TAKING OVER THE WORLD. SO WATCH OUT! ABSTRACTED CHIMP-HEAD PRINTED ON A HIGH-QUALITY T-SHIRT. THIS T-SHIRT IS STONEWASHED.

FABRIC:100%CO, 180GSM COLORS:BLACK, MALACHIT, PLUM, OFF WHITE SIZES:S-XXL

THE PYROCHIMPS FINALLY KNOW HOW TO BOMB THE STREETS. I'M GONNA CROSS THESE DUMB APES PIECES. THIS THE FINE COMBED AND STONEWASHED FABRIC MAKE THIS TEE VERY SPECIAL.