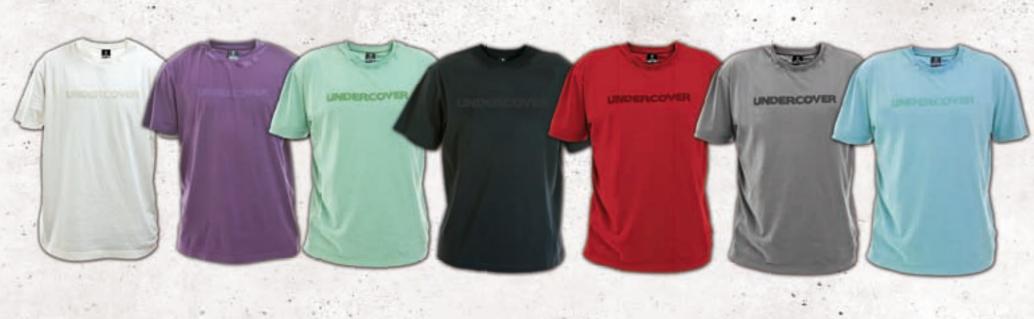

# • UNDERCOVERT-SHIRT

THIS TEE IS VERY DECENT, IT FEELS GREAT DUE TO THE COMBED COTTON FABRIC, A TONE IN TONE DECENT PRINT. IT'S ALSO SOFTWASHED.

FABRIC:100% COMBED COTTON, 150GSM COLORS: OFFWHITE, PLUM, MALACHIT, GREY, BORDEAUX, DARKGREY, AQUA SIZES:S-XXL