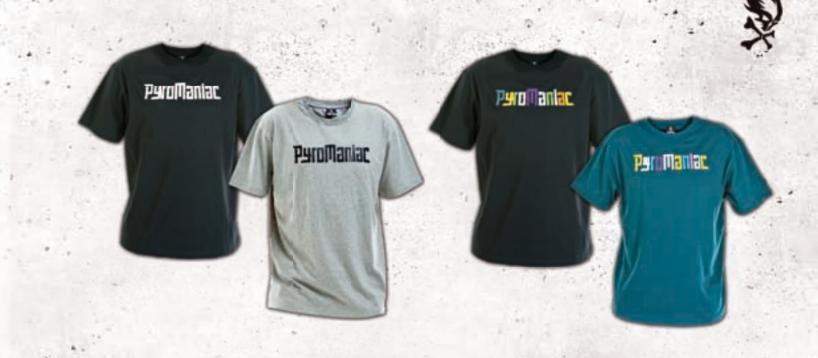

## • PYROMANIACT-SHIRT

OUR SIGNATURE TEE. SPELT OUT OUR MENTAL STATE FOCUSED ON PASSION. AVAILABLE IN 2 CLASSIC COLORS.

FABRIC:100%CO, 180GSM COLORS: BLACK, HEATHERGREY SIZES:S-XXL

# . ON FIREEDITION'

- PYROMANIAC COLORT-SHIRT
- OUR SIGNATURE TEE IN A CANDY PRINT THAT MAKES YOU WANT TO LICK IT. SHINY HIGH DENSITY PRINT ON THE CHEST.

FABRIC:100%CO, 180GSM COLOR: BLACK, PETROL SIZES:S-XXL