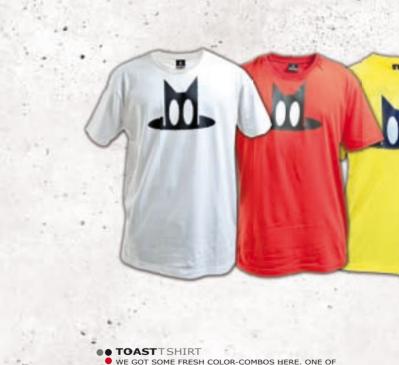

WE GOT SOME FRESH COLOR-COMBOS HERE. ONE OF TOESTONES LOGOS ON THE CHEST. THIS TEE IS STONEWASHED.

FABRIC:100%CO, 180GSM COLORS:WHITE, RED, YELLOW SIZES: S-XXL