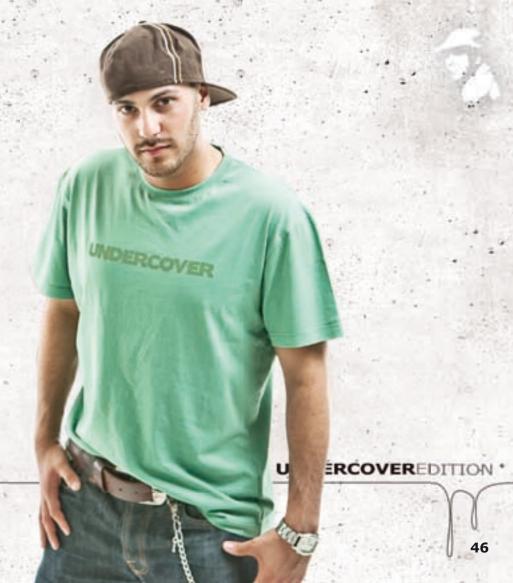

# • UNDERCOVERT-SHIRT

THIS TEE IS VERY DECENT, IT FEELS GREAT DUE TO THE COMBED COTTON FABRIC, A TONE IN TONE DECENT PRINT. IT'S ALSO SOFTWASHED.

FABRIC:100% COMBED COTTON, 150GSM COLORS: OFFWHITE, PLUM, MALACHIT, GREY, BORDEAUX, DARKGREY, AQUA SIZES:S-XXL