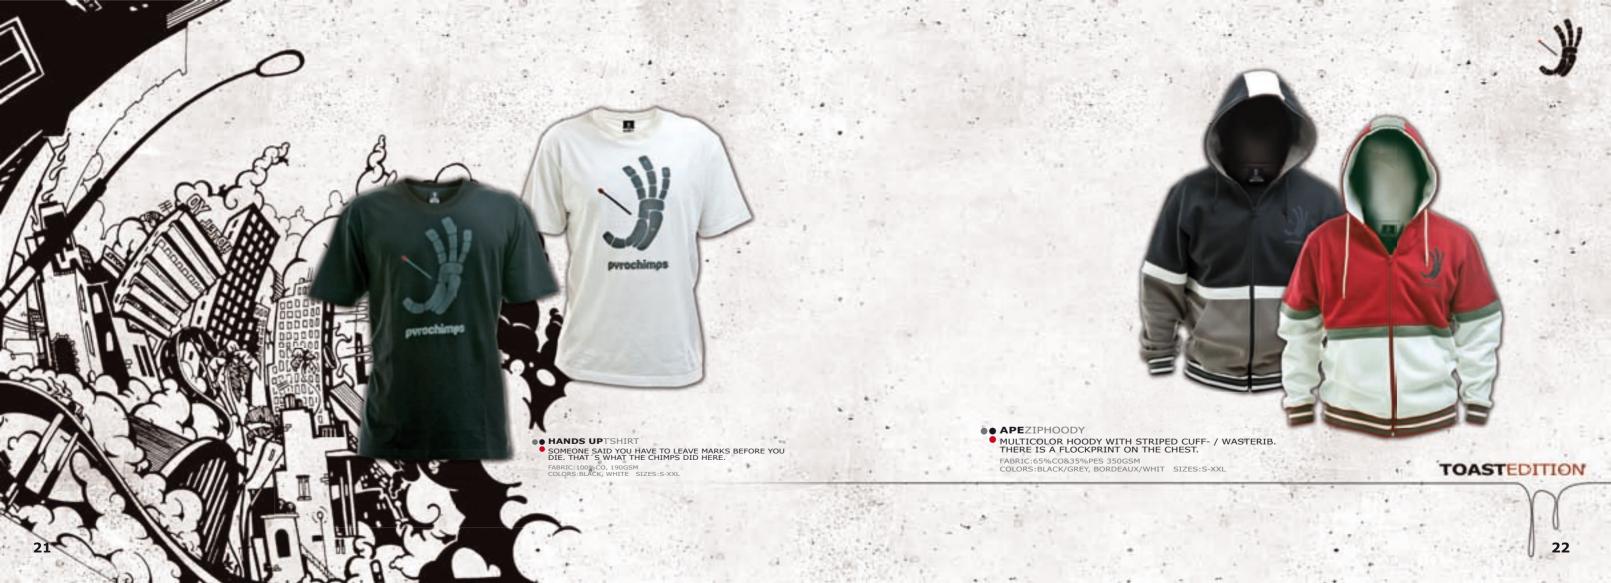

FABRIC:100% COMBED COTTON, 150GSM COLORS:HEATHERGREY, BLACK SIZES:S-XXL

WEAR THIS JACKET COMBINED WITH THE T-SHIRT OPTIC. YOU'LL BE THE MAN! THE ASYMMETRIC CUT AND THE CONTRAST STITCHINGS MAKE THIS ZIPJACKET STH. SPECIAL.

FABRIC:65%CO&35%PES, 350GSM COLORS:OFFWHITE/PURLE/AQUA SIZES:S-XXL

FABRIC: 100% COMBED COTTON, 150GSM