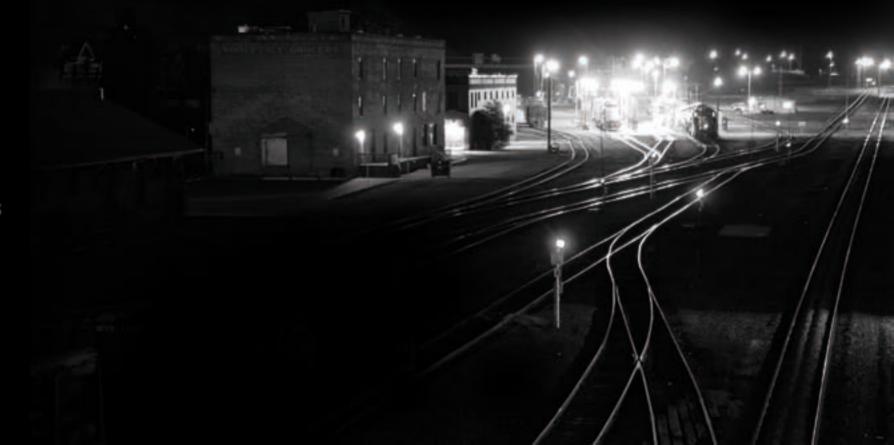

FABRIC:65%CO&35%PES, 380GSM COLORS:HEATHERGREY, BLACK SIZES:S-XXL

- NIGHT TRAINT-SHIRT
   VERY DETAILED ARTWORK FROM OUR VERY TALENTED BUDDY HOMBRE. WICKED!!! THE T-SHIRT IS SOFTWASHED AND MADE OF A COMBED COTTON FABRIC.

  FABRIC: 100%COMBED COTTON, 150GSM COLOR: WHITE SIZES: S-XXL

**GREW** BEING