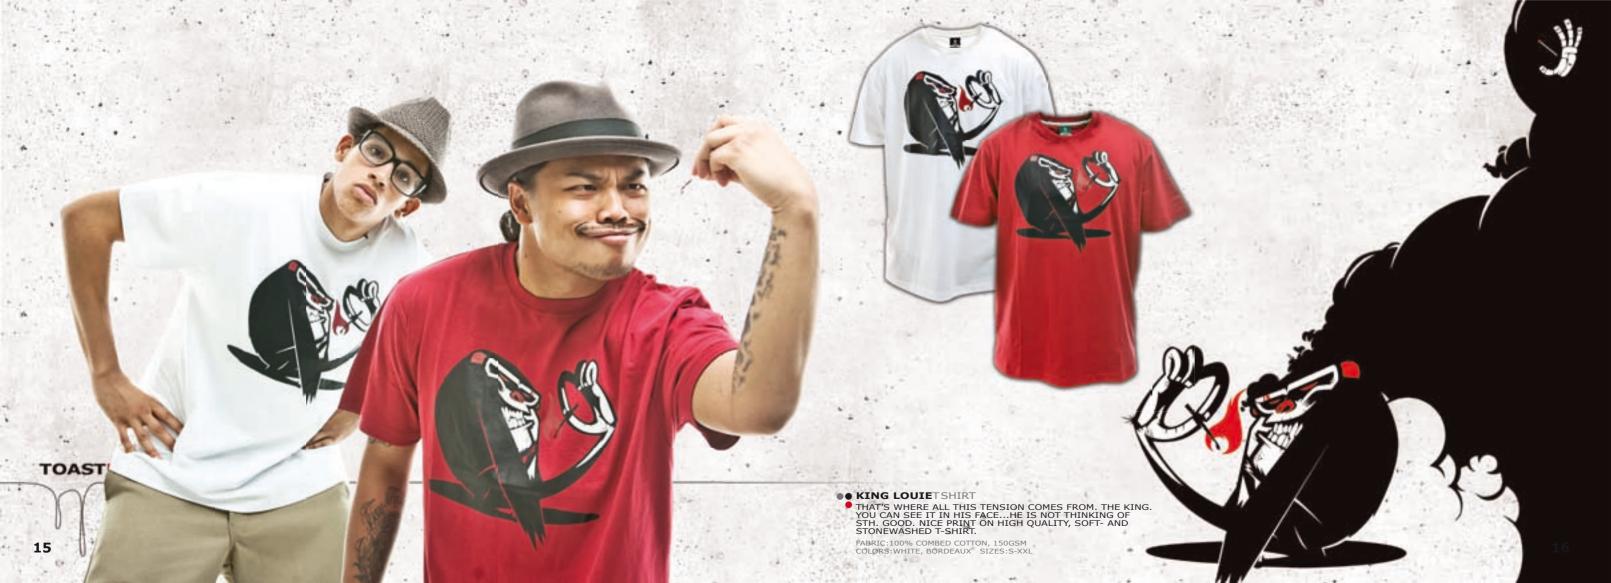

WE GOT SOME FRESH COLOR-COMBOS HERE. ONE OF TOESTONES LOGOS ON THE CHEST. THIS TEE IS STONEWASHED.

FABRIC:100%CO, 180GSM COLORS:WHITE, RED, YELLOW SIZES: S-XXL