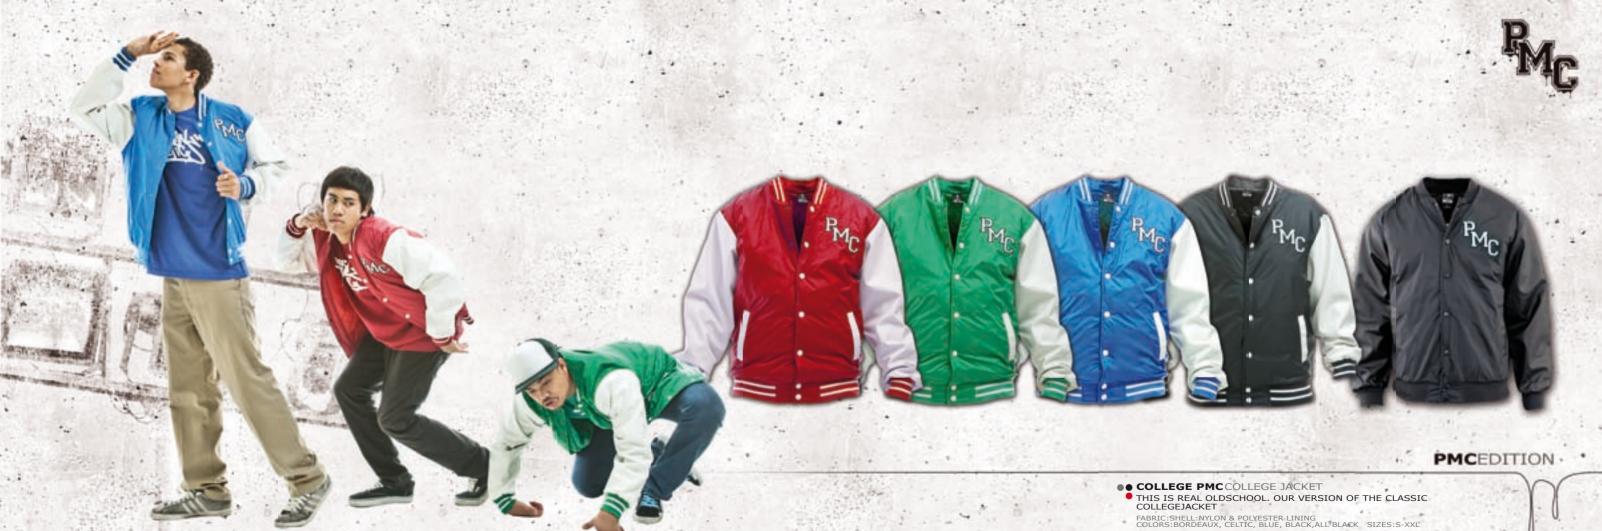

H ON THE HOOD AND THE POCKET OPENINGS

FABRIC:65%CO&35%PES, 380GSM COLORS:HEATHERGREY, BLACK SIZES:S-XXL





- NIGHT TRAINT-SHIRT
   VERY DETAILED ARTWORK FROM OUR VERY TALENTED BUDDY HOMBRE. WICKED!!! THE T-SHIRT IS SOFTWASHED AND MADE OF A COMBED COTTON FABRIC.

  FABRIC: 100%COMBED COTTON, 150GSM COLOR: WHITE SIZES: S-XXL







**GREW** BEING



# • UNDERCOVERT-SHIRT

THIS TEE IS VERY DECENT, IT FEELS GREAT DUE TO THE COMBED COTTON FABRIC, A TONE IN TONE DECENT PRINT. IT'S ALSO SOFTWASHED.

FABRIC:100% COMBED COTTON, 150GSM COLORS: OFFWHITE, PLUM, MALACHIT, GREY, BORDEAUX, DARKGREY, AQUA SIZES:S-XXL





# • HOODY UNDERCOVERZIPHOODY A HOODED VERSION OF THE INCREDIBLE UNDERCOVER LINE FLEECE ITEMS FABRIC:65%CO&35%PES SOFTBRUSHED FLEECE, 350GSM COLORS:DARKGREY, OFFWHITE SIZES:S-XXL













FABRIC:100%COTTON COLORS:BLUE, WHITE, BLACK SIZES:S-XXL





# PMCEDITION - \*.

MELLOWSWEATPANTS
 EXTRAORDINARY PANT, VERY COMFORTABLE. YOU MIGHT NOT WANT TO WEAR ANY OTHER PANTS ANYMORE.

FABRIC:65%CO&35%PES, 350GSM COLORS:DARKGREY, BLACK SIZES:30-38

• HALFTIMESWEATSHORTS
• VERY COMFORTABLE SHORTS IN A SOFT FLEECE FABRIC. 2 CLASSIC COLORS

FABRIC:65%CO&35%PES, 350GSM COLORS:DARKGREY, BLACK SIZES:S-XXL



# DISTRIBUTORS

215HOP

BLUE VELVET

HIPHOPGLOBE

MONTANA CANS POWERHOUSE REVOLT

FRONTLINE

prinsents us in Carch repold DESIGNHEROES has delighted but covering Pennisod, Sweden and Norway GRAPHOTISM DISTRIBUTION LTD

# **ONLINE PLATFORMS**

# NATIONALI

MZEE.COM STYLEFILE.COM INFLAMMABLE.COM BACKSPIN BURNSIDE A BETTER TOMORROW NIICE **NEVER ENDING** RAP.DE RIDDIM.DE DOWNSTAIRS