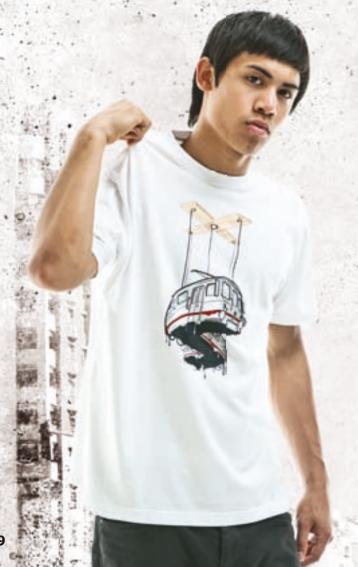

FABRIC:65%CO&35%PES, 380GSM COLORS:HEATHERGREY, BLACK SIZES:S-XXL

- NIGHT TRAINT-SHIRT
   VERY DETAILED ARTWORK FROM OUR VERY TALENTED BUDDY HOMBRE. WICKED!!! THE T-SHIRT IS SOFTWASHED AND MADE OF A COMBED COTTON FABRIC.

  FABRIC: 100%COMBED COTTON, 150GSM COLOR: WHITE SIZES: S-XXL

**GREW** BEING