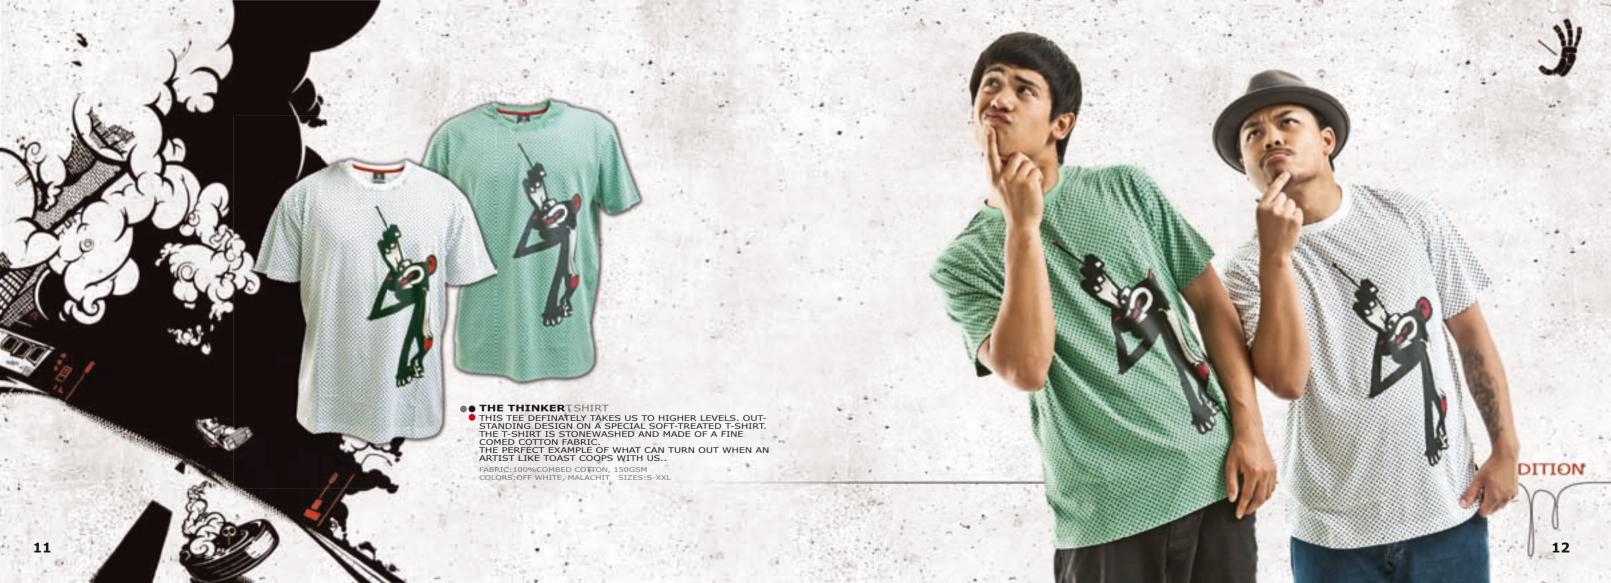

# • CHIMPS LOGOTSHIRT

YEAH RIGHT. THE PYROCHIMPS HAVE THEIR OWN LOGO. THEY ARE TAKING OVER THE WORLD. SO WATCH OUT! ABSTRACTED CHIMP-HEAD PRINTED ON A HIGH-QUALITY T-SHIRT. THIS T-SHIRT IS STONEWASHED.