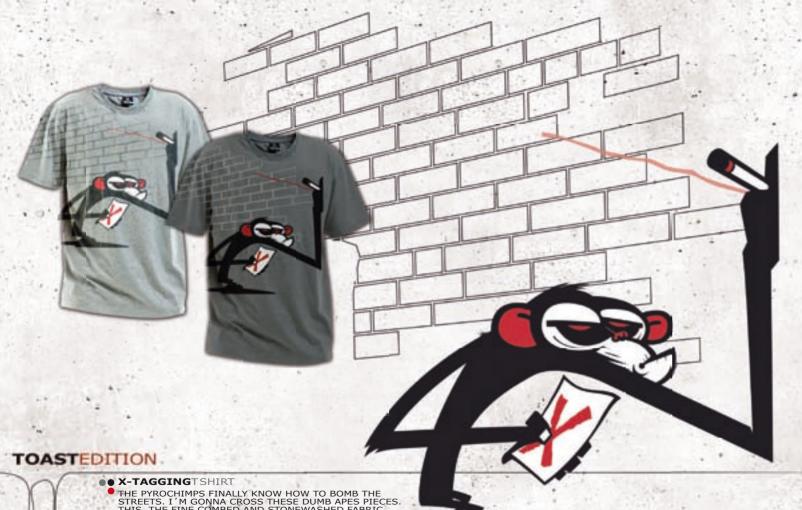

FABRIC:100%CO, 180GSM COLORS:BLACK, MALACHIT, PLUM, OFF WHITE SIZES:S-XXL

THE PYROCHIMPS FINALLY KNOW HOW TO BOMB THE STREETS. I'M GONNA CROSS THESE DUMB APES PIECES. THIS THE FINE COMBED AND STONEWASHED FABRIC MAKE THIS TEE VERY SPECIAL.