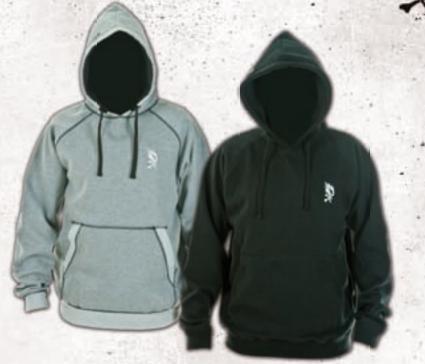

# • ROYALEHOODY

THE ROYALE (PRONOUNCED ROY-AL) WITH ITS RAGLAN CUT FOR A COMFORTABLE FIT HAS A SMALL FLAMESKULL LOGO EMBROIDERED ON THE CHEST. THE DETAILS GO ON WITH 2 BY 1 RIB MOHAWK PATCH ON THE HOOD AND THE POCKET OPENINGS

FABRIC:65%CO&35%PES, 380GSM COLORS:HEATHERGREY, BLACK SIZES:S-XXL

- NIGHT TRAINT-SHIRT
   VERY DETAILED ARTWORK FROM OUR VERY TALENTED BUDDY HOMBRE. WICKED!!! THE T-SHIRT IS SOFTWASHED AND MADE OF A COMBED COTTON FABRIC.