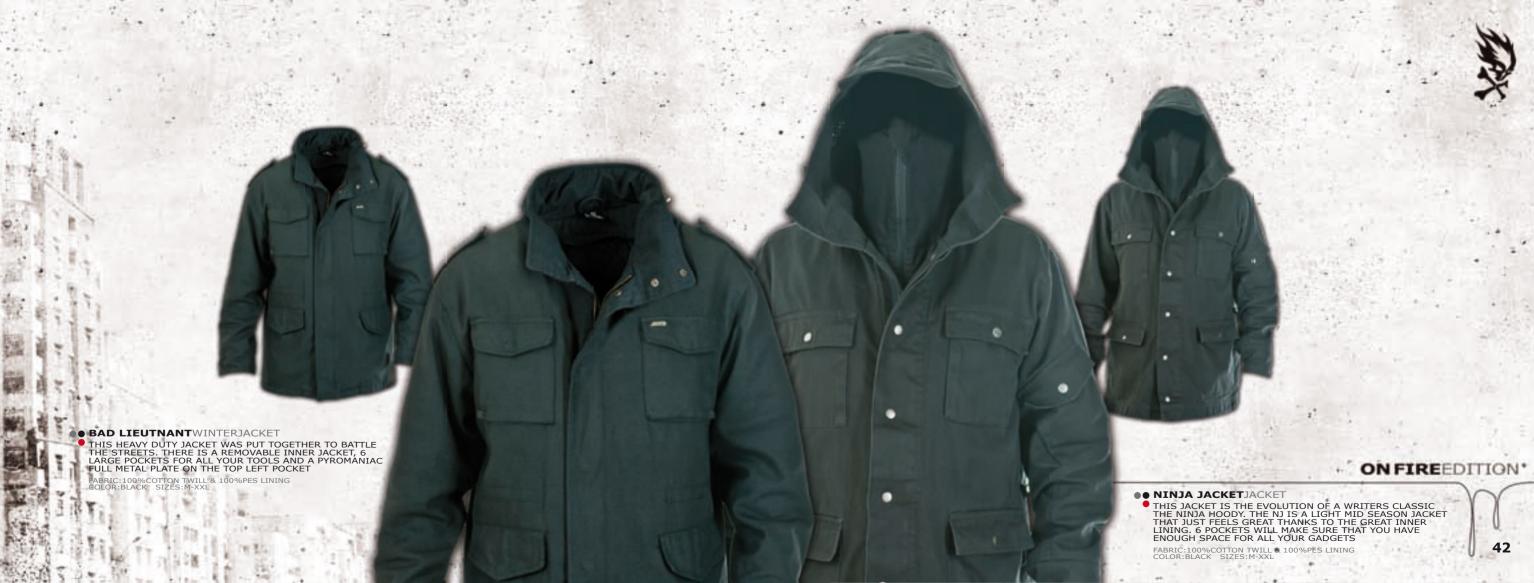

# • PITCHZIPHOODY

THE PITCH IS OUR CLASSIC ZIPHOODY AND ONE OF OUR ALLTIME BESTSELLERS. THERE IS A SMALL FLAMESKULL LOGO EMBROIDERED ON THE
CHEST. THE CONTRAST COLOUR HOOD LINING ADDS TO COMFORT. THERE
IS PYROMANIAC EMBROIDERED ALONG THE RIGHT SIDE OF THE HOOD.
THE EYELETS HAVE AN ANTIQUE FINISH AND ARE ATTACHED ONTO SUEDE
PATCHES

FABRIC:65%CO835%PES, 380GSM COLORS: BLACK, HEATHERGREY, BROWN, PETROL, YELLOW, LIME SIZES:S-XXL

# • ROYALEHOODY

THE ROYALE (PRONOUNCED ROY-AL) WITH ITS RAGLAN CUT FOR A COMFORTABLE FIT HAS A SMALL FLAMESKULL LOGO EMBROIDERED ON THE CHEST. THE DETAILS GO ON WITH 2 BY 1 RIB MOHAWK PATCH ON THE HOOD AND THE POCKET OPENINGS

FABRIC:65%CO&35%PES, 380GSM COLORS:HEATHERGREY, BLACK SIZES:S-XXL

- NIGHT TRAINT-SHIRT
   VERY DETAILED ARTWORK FROM OUR VERY TALENTED BUDDY HOMBRE. WICKED!!! THE T-SHIRT IS SOFTWASHED AND MADE OF A COMBED COTTON FABRIC.