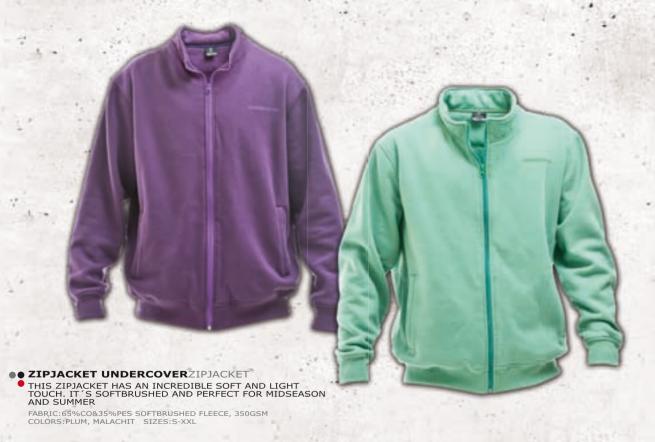

# • HOODY UNDERCOVERZIPHOODY A HOODED VERSION OF THE INCREDIBLE UNDERCOVER LINE FLEECE ITEMS FABRIC:65%CO&35%PES SOFTBRUSHED FLEECE, 350GSM COLORS:DARKGREY, OFFWHITE SIZES:S-XXL

FABRIC:100%COTTON COLORS:BLUE, WHITE, BLACK SIZES:S-XXL