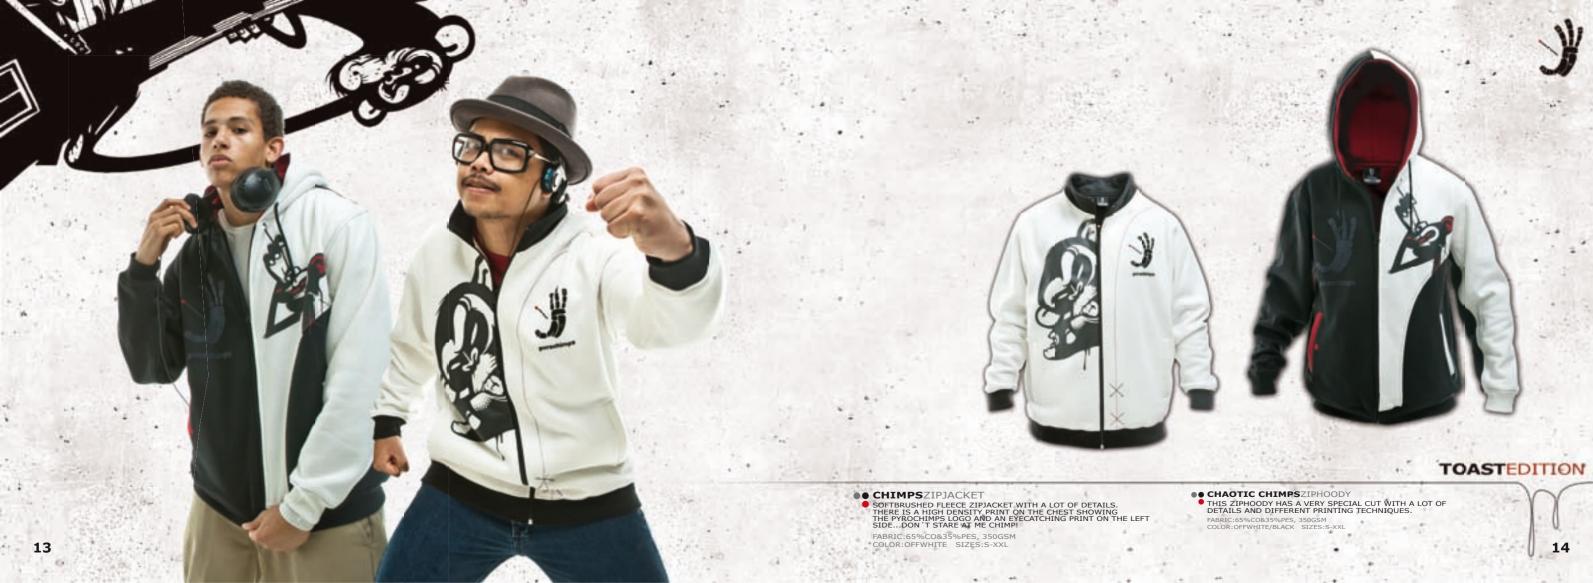

FABRIC:100% COMBED COTTON, 150GSM COLORS:HEATHERGREY, BLACK SIZES:S-XXL

WEAR THIS JACKET COMBINED WITH THE T-SHIRT OPTIC. YOU'LL BE THE MAN! THE ASYMMETRIC CUT AND THE CONTRAST STITCHINGS MAKE THIS ZIPJACKET STH. SPECIAL.

FABRIC:65%CO&35%PES, 350GSM COLORS:OFFWHITE/PURLE/AQUA SIZES:S-XXL

FABRIC: 100% COMBED COTTON, 150GSM