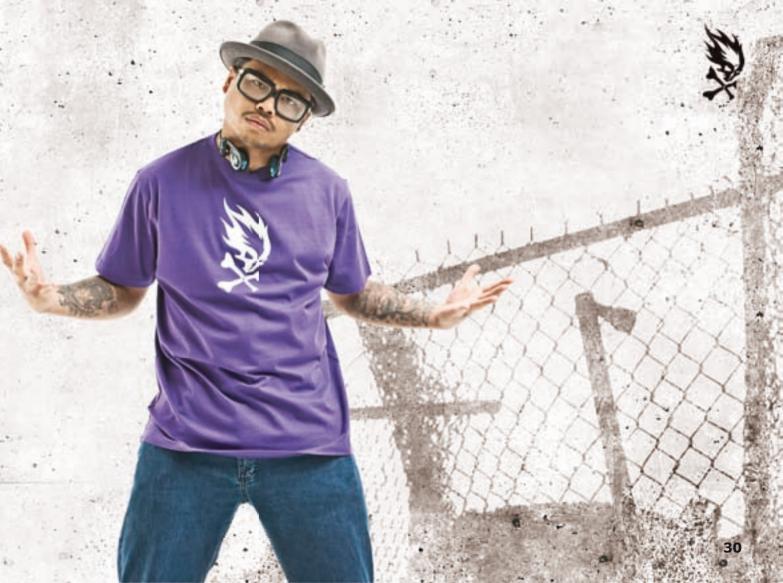

#### • OLDSCHOOLWINDBREAKER

THIS WATER REPELLENT OLDSCHOOL CLASSIC WITH A FULL INNER MESH LINING THAT MAKES FOR A SUPER COMFORTABLE FIT. THE FLAMESKULL LOGO IS PRESENTED ON THE CHEST AND PYROMANIAC ALONG THE SIDE OF THE HOOD

FABRIC: 100%NYLON WITH MESH LINING COLOR: BLACK/GREY SIZES: S-XXL

## • TROPICAWINDBREAKER

THIS ONE IS WICKED. THIS WINDBREAKER IS SO HOT, THAT YOU ARE GOING TO SMOKE THE RAINDROPS. ITS WATER REPELLENT WITH A FULL MESH LINING. THE FLAMESKULL LOGO IS PRESENTED ON THE CHEST AND PYROMANIAC ALONG THE SIDE OF THE HOOD

FABRIC: 100%NYLON WITH MESH LINING COLOR: LIME/YELLOW SIZES: S-XXL