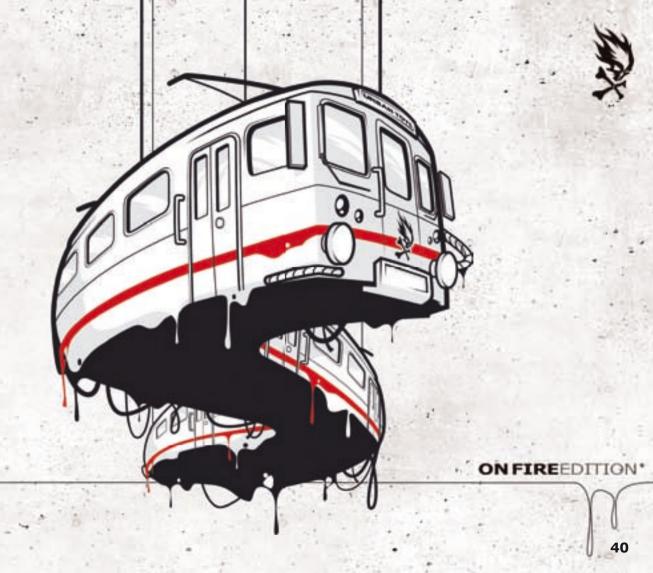

E CONTRAST COLOUR HOOD LINING ADDS TO COMFORT. THERE
IS PYROMANIAC EMBROIDERED ALONG THE RIGHT SIDE OF THE HOOD.
THE EYELETS HAVE AN ANTIQUE FINISH AND ARE ATTACHED ONTO SUEDE
PATCHES

FABRIC:65%CO835%PES, 380GSM COLORS: BLACK, HEATHERGREY, BROWN, PETROL, YELLOW, LIME SIZES:S-XXL

# • ROYALEHOODY

THE ROYALE (PRONOUNCED ROY-AL) WITH ITS RAGLAN CUT FOR A COMFORTABLE FIT HAS A SMALL FLAMESKULL LOGO EMBROIDERED ON THE CHEST. THE DETAILS GO ON WITH 2 BY 1 RIB MOHAWK PATCH ON THE HOOD AND THE POCKET OPENINGS

FABRIC:65%CO&35%PES, 380GSM COLORS:HEATHERGREY, BLACK SIZES:S-XXL





- NIGHT TRAINT-SHIRT
   VERY DETAILED ARTWORK FROM OUR VERY TALENTED BUDDY HOMBRE. WICKED!!! THE T-SHIRT IS SOFTWASHED AND MADE OF A COMBED COTTON FABRIC.

  FABRIC: 100%COMBED COTTON, 150GSM COLOR: WHITE SIZES: S-XXL







**GREW** BEING



# • UNDERCOVERT-SHIRT

THIS TEE IS VERY DECENT, IT FEELS GREAT DUE TO THE COMBED COTTON FABRIC, A TONE IN TONE DECENT PRINT. IT'S ALSO SOFTWASHED.

FABRIC:100% COMBED COTTON, 150GSM COLORS: OFFWHITE, PLUM, MALACHIT, GREY, BORDEAUX, DARKGREY, AQUA SIZES:S-XXL





# • HOODY UNDERCOVERZIPHOODY A HOODED VERSION OF THE INCREDIBLE UNDERCOVER LINE FLEECE ITEMS FABRIC:65%CO&35%PES SOFTBRUSHED FLEECE, 350GSM COLORS:DARKGREY, OFFWHITE SIZES:S-XXL













FABRIC:100%COTTON COLORS:BLUE, WHITE, BLACK SIZES:S-XXL





# PMCEDITION - \*.

MELLOWSWEATPANTS
 EXTRAORDINARY PANT, VERY COMFORTABLE. YOU MIGHT NOT WANT TO WEAR ANY OTHER PANTS ANYMORE.

FABRIC:65%CO&35%PES, 350GSM COLORS:DARKGREY, BLACK SIZES:30-38

• HALFTIMESWEATSHORTS
• VERY COMFORTABLE SHORTS IN A SOFT FLEECE FA