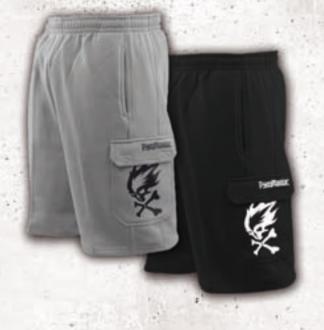

# PMCEDITION - \*.

MELLOWSWEATPANTS
 EXTRAORDINARY PANT, VERY COMFORTABLE. YOU MIGHT NOT WANT TO WEAR ANY OTHER PANTS ANYMORE.

FABRIC:65%CO&35%PES, 350GSM COLORS:DARKGREY, BLACK SIZES:30-38

• HALFTIMESWEATSHORTS
• VERY COMFORTABLE SHORTS IN A SOFT FLEECE FABRIC. 2 CLASSIC COLORS